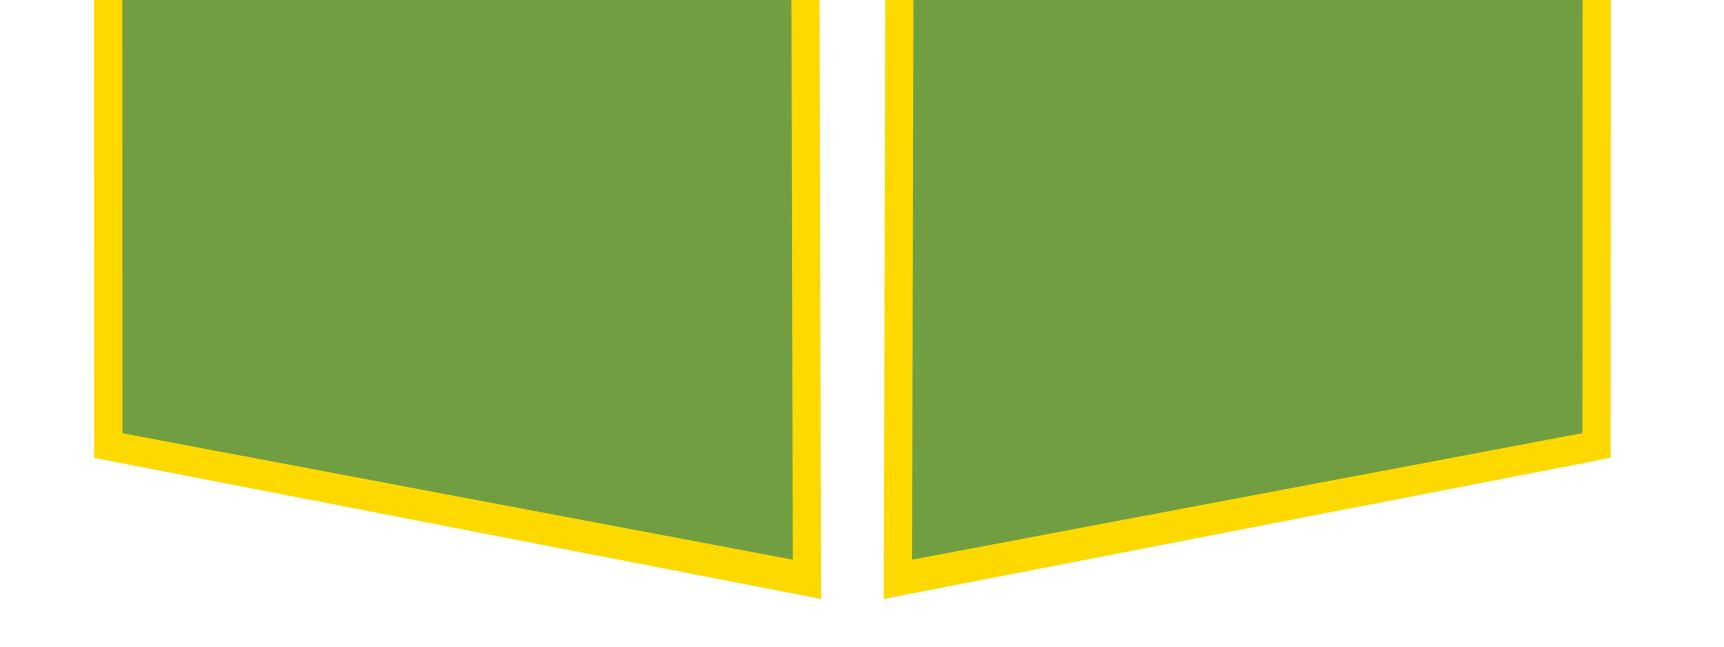

#### ATTENTION

Finished Size - This is the approximate size of the finished print

Safe Area - This is the approximate size of the finished print

- In order to avoid vital artwork from being cut-off during sewing, please keep ALL TEXT and LOGOS INSIDE the GREEN SAFE AREA.
- Files are to be supplied as vector PDF, AI, EPS files.
- 3. Files can be supplied at 100%, 50% or25%; correct proportions are important.

- 4. Please ensure ALL LOGOS and TEXT are within the safe guide to prevent any cropping.
- 5. Minimum font size 30pts
- Logos should be imported/placed as a vector and MUST be in CMYK / PANTONE.
- Photographic images should be supplied at 100dpi at finished size.
- 8. No bleed required