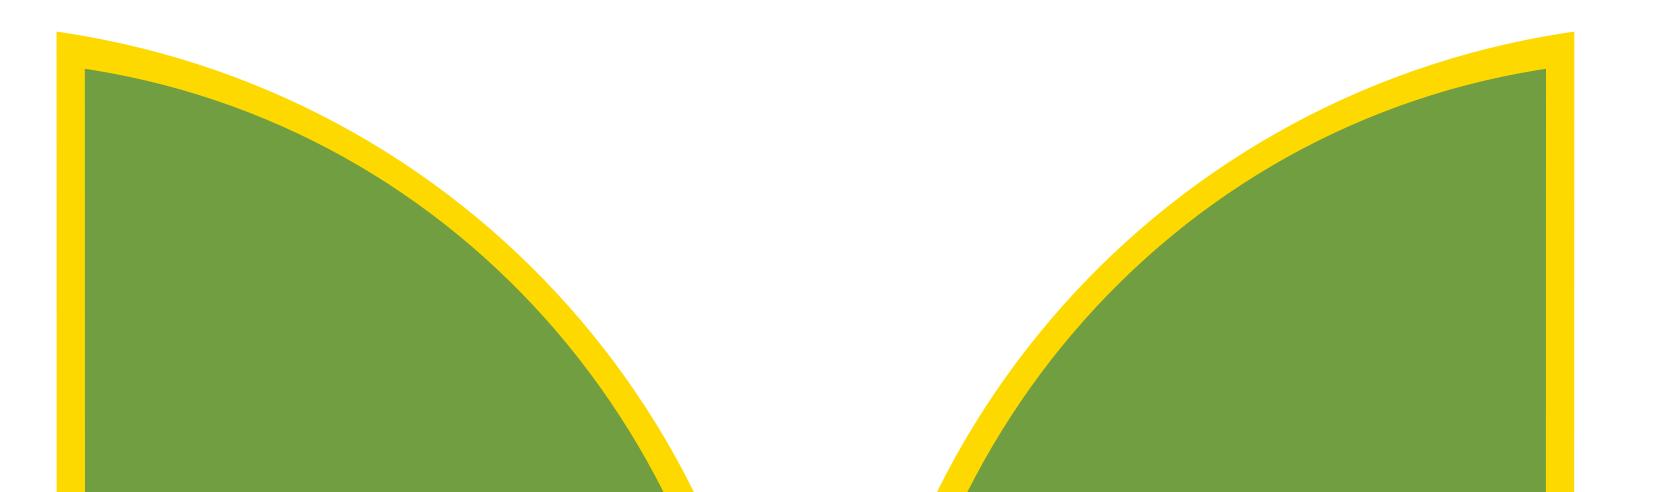

#### ATTENTION

Finished Size - This is the approximate size of the finished print

Safe Area - This is the approximate size of the finished print

- In order to avoid vital artwork from being cut-off during sewing, please keep ALL TEXT and LOGOS INSIDE the GREEN SAFE AREA.
- Files are to be supplied as vector PDF, AI, EPS files.
- 3. Files can be supplied at 100%, 50% or25%; correct proportions are important.

- 4. Please ensure ALL LOGOS and TEXT are within the safe guide to prevent any cropping.
- 5. Minimum font size 30pts
- Logos should be imported/placed as a vector and MUST be in CMYK / PANTONE.
- Photographic images should be supplied at 100dpi at finished size.
- 8. No bleed required